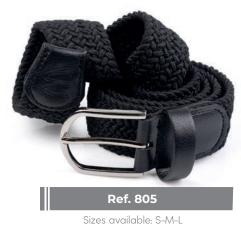

## **Web Belts**





Ref. Polyester 659

Sizes: S-M-L



Ref. Polyester 663

Sizes: S-M-L



Hardware pieces- Nickel

Width: 1.25" and 1.5"





Militar buckle – Nickel

Width: 1.25" and 1.5"



Plastic web belt buckle

Width: 1.25" and 1.5"



**Width:** 1.25" and 1.5"



Width: 1.25" and 1.5"



Width: 1.25" and 1.5"



Width: 1.25" and 1.5"

# **Braided Belts**













Width: 1.38" and 0.98"







## **Leather Belts**





AG 1001

Sizes: 32 - 34 - 36 - 38 Widths available: 0.98" and 1.38"



Width: 1.38" and 0.98"



Width: 1.38" and 0.98"









#### **Our services**

#### Personalization

We understand that all our clients have different needs. Our goal is to satisfy your needs and deliver a product that is tailored to your company and exceeds your expectations.











- (+57) 310 836 0991
- www.doshkabelts.com