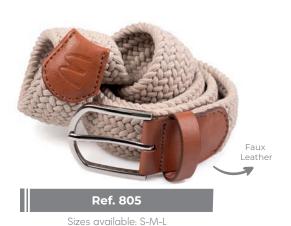

## **Web Belts**





Ref. Polyester 659

Sizes: S-M-L



Ref. Polyester 663

Sizes: S-M-L



Hardware pieces- Nickel

Width: 1.25" and 1.5"





Militar buckle – Nickel

Width: 1.25" and 1.5"



Plastic web belt buckle

Width: 1.25" and 1.5"



**Width:** 1.25" and 1.5"



Width: 1.25" and 1.5"



Width: 1.25" and 1.5"



Width: 1.25" and 1.5"

# **Braided Belts**













Width: 1.38" and 0.98"







## **Leather Belts**





AG 1001

Sizes: 32 - 34 - 36 - 38 Widths available: 0.98" and 1.38"



Width: 1.38" and 0.98"



Width: 1.38" and 0.98"









#### **Our services**

#### Personalization

We understand that all our clients have different needs. Our goal is to satisfy your needs and deliver a product that is tailored to your company and exceeds your expectations.











- (+57) 310 836 0991
- www.doshkabelts.com