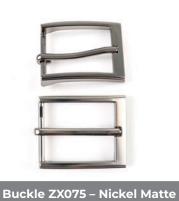

# **Braided Belts**

Width: 1.38" and 0.98"

## **Leather Belts**

AG 1001

Sizes: 32 - 34 - 36 - 38 Widths available: 0.98" and 1.38"

Width: 1.38" and 0.98"

Width: 1.38" and 0.98"