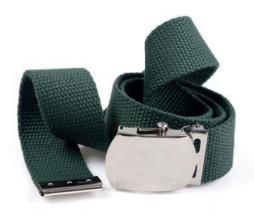

## **Web Belts**

Ref. Polyester 659

Sizes: S-M-L

Ref. Polyester 663

Sizes: S-M-L

Hardware pieces- Nickel

Width: 1.25" and 1.5"

Militar buckle – Nickel

Width: 1.25" and 1.5"

Plastic web belt buckle

Width: 1.25" and 1.5"

**Width:** 1.25" and 1.5"

Width: 1.25" and 1.5"

Width: 1.25" and 1.5"

Width: 1.25" and 1.5"