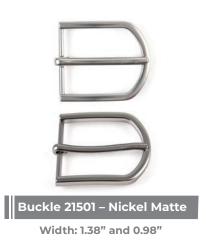

## **Web Belts**





Ref. Polyester 659

Sizes: S-M-L



Ref. Polyester 663

Sizes: S-M-L



Hardware pieces- Nickel

Width: 1.25" and 1.5"





Militar buckle – Nickel

Width: 1.25" and 1.5"



Plastic web belt buckle

Width: 1.25" and 1.5"



**Width:** 1.25" and 1.5"



Width: 1.25" and 1.5"



Width: 1.25" and 1.5"



Width: 1.25" and 1.5"

# **Braided Belts**













Width: 1.38" and 0.98"







## **Leather Belts**





AG 1001

Sizes: 32 - 34 - 36 - 38 Widths available: 0.98" and 1.38"



Width: 1.38" and 0.98"



Width: 1.38" and 0.98"









#### **Our services**

#### Personalization

We understand that all our clients have different needs. Our goal is to satisfy your needs and deliver a product that is tailored to your company and exceeds your expectations.











- (+57) 310 836 0991
- www.doshkabelts.com