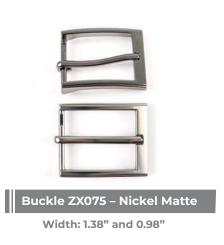

## **Web Belts**





Ref. Polyester 659

Sizes: S-M-L



Ref. Polyester 663

Sizes: S-M-L



Hardware pieces- Nickel

Width: 1.25" and 1.5"





Militar buckle – Nickel

Width: 1.25" and 1.5"



Plastic web belt buckle

Width: 1.25" and 1.5"



**Width:** 1.25" and 1.5"



Width: 1.25" and 1.5"



Width: 1.25" and 1.5"



Width: 1.25" and 1.5"

# **Braided Belts**













Width: 1.38" and 0.98"







## **Leather Belts**





AG 1001

Sizes: 32 - 34 - 36 - 38 Widths available: 0.98" and 1.38"



Width: 1.38" and 0.98"



Width: 1.38" and 0.98"









#### **Our services**

#### Personalization

We understand that all our clients have different needs. Our goal is to satisfy your needs and deliver a product that is tailored to your company and exceeds your expectations.











- (+57) 310 836 0991
- www.doshkabelts.com