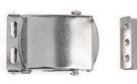

## **Web Belts**

Ref. Polyester 659

Sizes: S-M-L

Ref. Polyester 663

Sizes: S-M-L

Hardware pieces- Nickel

Width: 1.25" and 1.5"

Militar buckle – Nickel