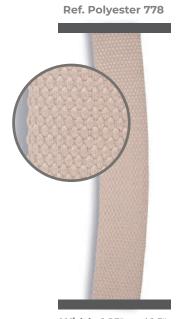

## **Leather Belts**

AG 1001

Sizes: 32 - 34 - 36 - 38 Widths available: 0.98" and 1.38"

Width: 1.38" and 0.98"

Width: 1.38" and 0.98"