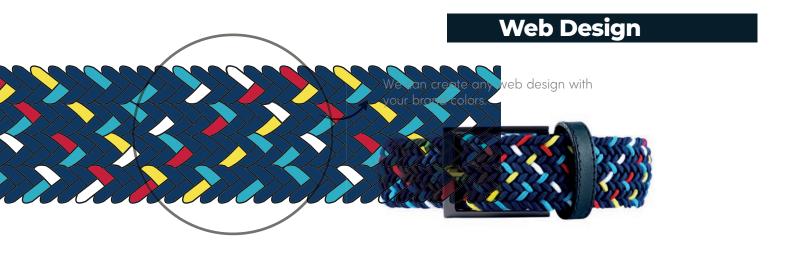

## **Web Belts**





Ref. Polyester 659

Sizes: S-M-L



Ref. Polyester 663

Sizes: S-M-L



Hardware pieces- Nickel

Width: 1.25" and 1.5"





Militar buckle – Nickel

Width: 1.25" and 1.5"



Plastic web belt buckle

Width: 1.25" and 1.5"



**Width:** 1.25" and 1.5"



Width: 1.25" and 1.5"



Width: 1.25" and 1.5"



Width: 1.25" and 1.5"

# **Braided Belts**













Width: 1.38" and 0.98"







## **Leather Belts**





AG 1001

Sizes: 32 - 34 - 36 - 38 Widths available: 0.98" and 1.38"



Width: 1.38" and 0.98"



Width: 1.38" and 0.98"









#### **Our services**

#### Personalization

We understand that all our clients have different needs. Our goal is to satisfy your needs and deliver a product that is tailored to your company and exceeds your expectations.











- (+57) 310 836 0991
- www.doshkabelts.com