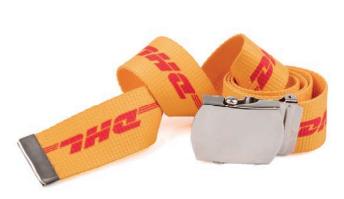

## **Web Belts**

Ref. Polyester 659

Sizes: S-M-L

Ref. Polyester 663

Sizes: S-M-L

Hardware pieces- Nickel

Width: 1.25" and 1.5"

Militar buckle – Nickel

Width: 1.25" and 1.5"

Plastic web belt buckle

Width: 1.25" and 1.5"

**Width:** 1.25" and 1.5"

Width: 1.25" and 1.5"

Width: 1.25" and 1.5"

Width: 1.25" and 1.5"