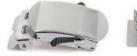

Width: 1.25" and 1.5"

Plastic web belt buckle

Width: 1.25" and 1.5"

**Width:** 1.25" and 1.5"

Width: 1.25" and 1.5"

Width: 1.25" and 1.5"

Width: 1.25" and 1.5"