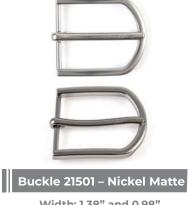

# **Braided Belts**

Width: 1.38" and 0.98"

## **Leather Belts**

AG 1001

Sizes: 32 - 34 - 36 - 38 Widths available: 0.98" and 1.38"

Width: 1.38" and 0.98"

Width: 1.38" and 0.98"